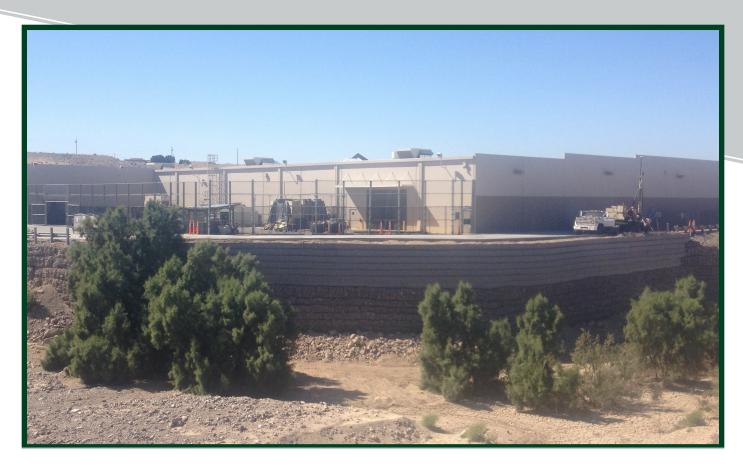

# ROCK FILLED WELDED WIRE BASKET RETAINING WALL REPAIR

Lowe's Home Improvement Bullhead City, AZ

#### **CHALLENGE**

The top portion of the existing retaining wall at the site of a large retailer was beginning to fail, causing substantial cracking of the asphalt and foundation of the store.

#### SOLUTION

Pinnacle Design/Build's experienced construction crews and management team worked with the developer to construct a 10 foot tall, 1,748 square foot Rock Filled Welded Wire Basket Retaining Wall to support the store.

#### **VALUE**

The bottom half of the existing retaining wall was still functional. Pinnacle's construction crew was able to build on top of the existing wall to replace the failing portion of the wall, saving the developer time and money on the repair.