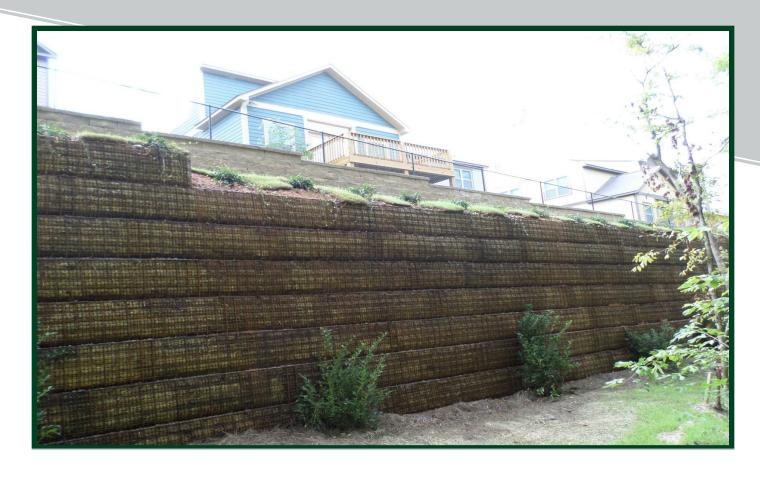

# RETAINING WALL REPAIR

Retreat at Oxford Oxford, MS

**PROJECT FACTS** 

Wall Area = 12,620 SF Max Ht. = 15 FT Completed 2013

#### **CHALLENGE**

The collegiate housing developer needed a new retaining wall to support the housing structures of a new collegiate housing development because of the failure of an existing retaining wall. Pinnacle Design/Build needed to construct a brand new retaining wall without disturbing the existing housing development.

#### SOLUTION

Pinnacle Design/Build's experienced construction crews and management team worked with the developer to construct a 15 foot tall, 12,620 square foot MSE segmental retaining wall and vegetated MSE WWF retaining wall to support the housing development.